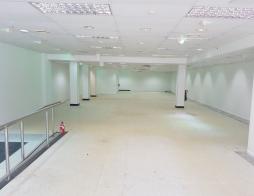

## Retail/Showroom In The Heart Of Caloundra

With a strong street presence and easy ramp access into tenancy makes this ideal for retail, medical or allied health.

Continuous flow of passing foot traffic this property presents as one of Bulcock's Streets premier retail locations.

- Floor area: 330m2\*
- Open span showroom and rear storage area
- Staff kitchen along with male and female toilets
- Rear lane access for truck deliveries and parking
- Well lit, air conditioned with a strong street presence