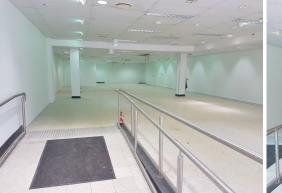

## Retail/Showroom In The Heart Of Caloundra

With a strong street presence and easy ramp access into tenancy makes this ideal for retail, medical or allied health.

Continuous flow of passing foot traffic this property presents as one of Bulcock's Streets premier retail locations.

- Floor area: 330m2\*
- Open span showroom and rear storage area
- Staff kitchen along with male and female toilets
- Rear lane access for truck deliveries and parking
- Well lit, air conditioned with a strong street presence