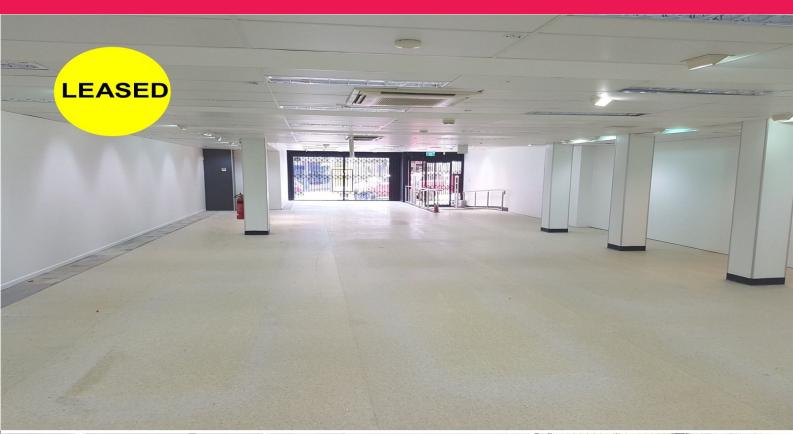

## Retail/Showroom In The Heart Of Caloundra

With a strong street presence and easy ramp access into tenancy makes this ideal for retail, medical or allied health.

Continuous flow of passing foot traffic this property presents as one of Bulcock's Streets premier retail locations.

- Floor area: 330m2\*
- Open span showroom and rear storage area
- Staff kitchen along with male and female toilets
- Rear lane access for truck deliveries and parking
- Well lit, air conditioned with a strong street presence

For Lease: \$99,000pa + Outgoings + GST

For more inform

Retail

FOR LEASE

330sqm