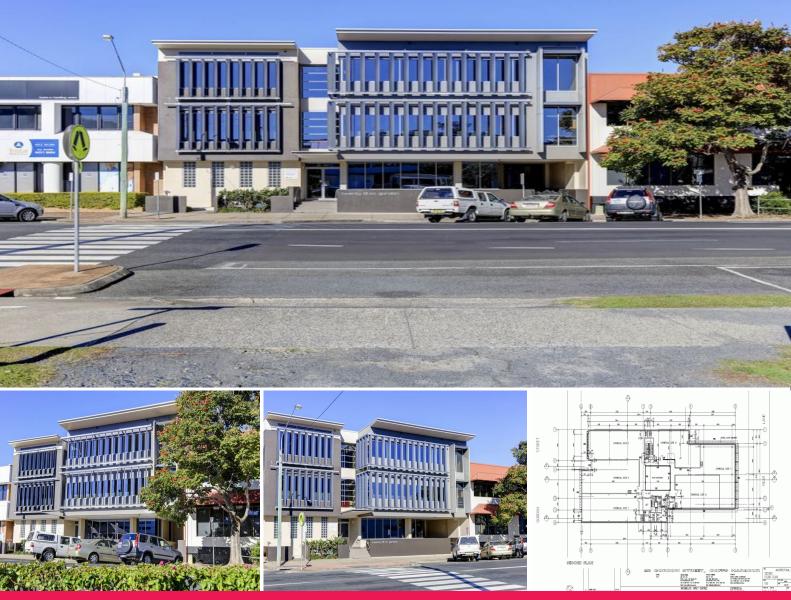

## كَسِنَةِ 1 Level 2/28 Gordon Street, Coffs Harbour NSW

## Twenty 8 on Gordon - 300m2

Suite 1 is located on level 2 of a near new building known as 28 On Gordon and accommodates an approximate net lettable area of 300m2. 28 On Gordon occupies a very favourable position within Coffs Harbour's eastern CBD office precinct.

The prime retail heart of the CBD is only a short 500m walk away and offers a full range of shopping and services.

Excellent natural light and attractive views are available from three glazed elevations.

Secured undercover car parking is available in the basement.

The building, with a 4.5 NABERS energy rating, is serviced by a user friendly quick and efficient elevator.

If your company or department is seeking affordable high quality offices in an excellent CBD pos