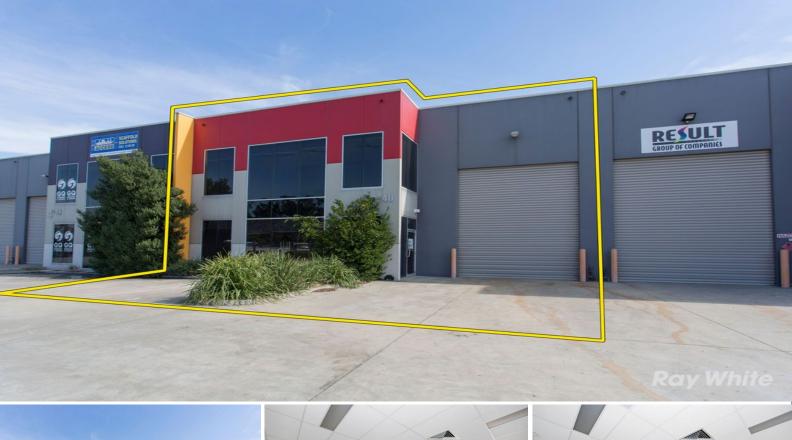

## **MODERN OFFICE / WAREHOUSE WITH SECURE REAR YARD**

- Total lettable area 595m2 approx.

- Comprising office over two levels of 160m2 approx each with their own amenities

- Clear span warehouse of 437m2 approx with excellent height of approx. 8.5m

- Front and rear container height roller door with rear and secure concreted yard of 200m2 approx.

- Office area has heating / cooling and data points throughout
- Eight (8) allocated car spaces
- Situated in a modern business park with security gate to complex

- Strategic location only minutes to South Gippsland Hwy, Dandenong Bypass and Eastlink freeway

Industrial FOR LEASE

595sqm