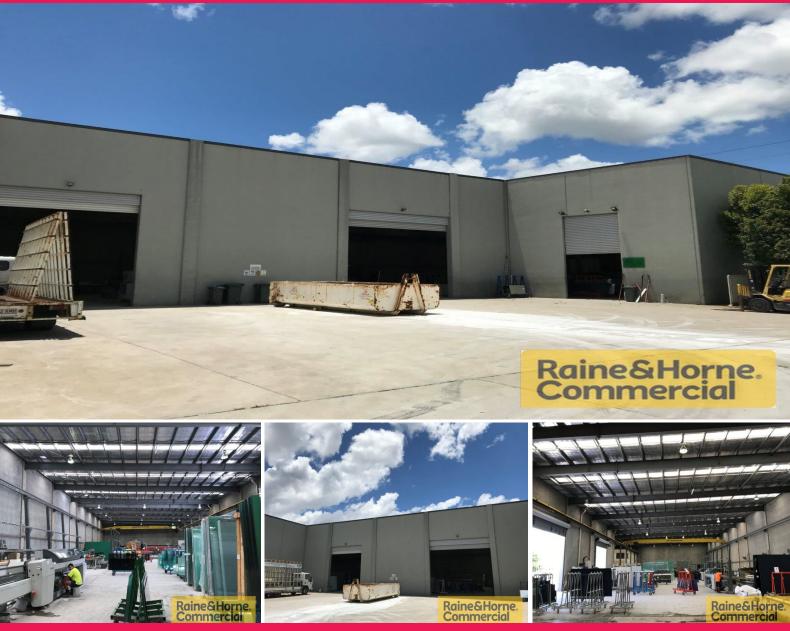

## **Tilt Panel Manufacturing Facility**

- \* 2,581sqm warehouse/office with 2x cranes and huge power
- \* Includes 2,226sqm of high clearance warehouse
- \* Includes 355sqm of office space and amenities over two levels
- \* Additional 118sqm rear storage shed
- \* Two overhead gantry cranes 1x 5t and 1x 3.2t
- \* Huge power supply via on site transformer 2x 1600 amp supply
- \* Multiple roller doors giving good access to warehouse
- \* Plenty of space to drop 40ft containers
- \* Ample car parking
- \* Medium impact industry zoning
- \* Well positioned with easy access to Logan Motorway
- \* Call for an inspection!