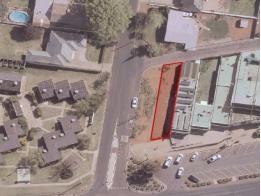

## **VACANT COMMERCIAL / RESIDENTIAL LAND**

Phone enquiries - please quote property ID 18995.

Ideally situated on a corner block within the East Griffith shopping precinct is this fantastic development opportunity,

Vacant commercial land is hard to find in the City and this block is located within a busy shopping centre and residential hub with Marian Catholic College, North and East Griffith Public schools and Retirement Units close by,

Development FOR SALE \$265,000 192sqm

No Agent Property -

1300594794

noagentproperty.com.au