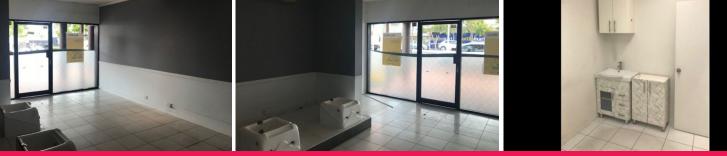

## Features include:

Large open room, separate back office, x2 smaller rooms previously used as spray tanning booths and a kitchenette/storage area at the rear.
Would suite a variety of operators in particular beauty/hair salon, retail shop, professional office or medical suite.