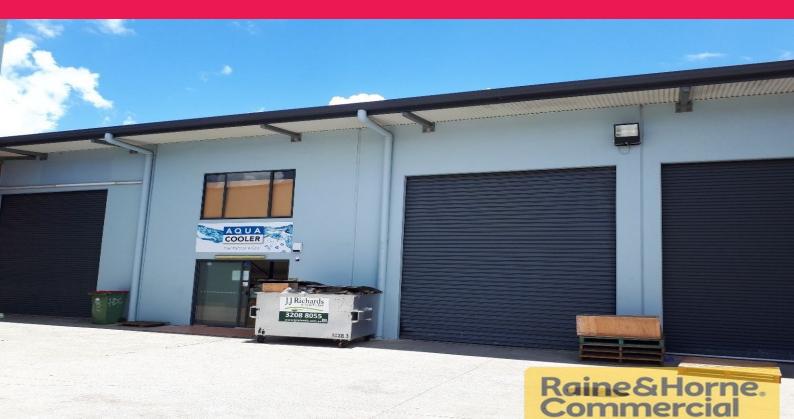

## 12/2-12 Knobel Court, Shailer Park QLD 4128

## **Functional Warehouse**

This complex is well designed with central parking with drive around functionality. The unit is straight warehouse with a value add opportunity to install mezzanine and office space to suit your individual needs.

Key attributes:

- \* Easy access high electric roller door.
- \* Toilet and kitchenette rear back corner
- \* Tilt panel clear span
- \* Clean businesses in the complex
- \* Minutes to the M1
- \* Walking distance to Logan Hyperdome.