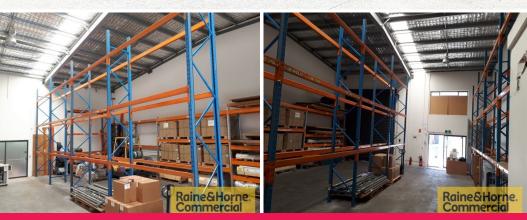

## **Functional Warehouse**

This complex is well designed with central parking with drive around functionality. The unit is straight warehouse with a value add opportunity to install mezzanine and office space to suit your individual needs.

Key attributes:

- \* Easy access high electric roller door.
- \* Toilet and kitchenette rear back corner
- \* Tilt panel clear span
- \* Clean businesses in the complex
- \* Minutes to the M1
- \* Walking distance to Logan Hyperdome.