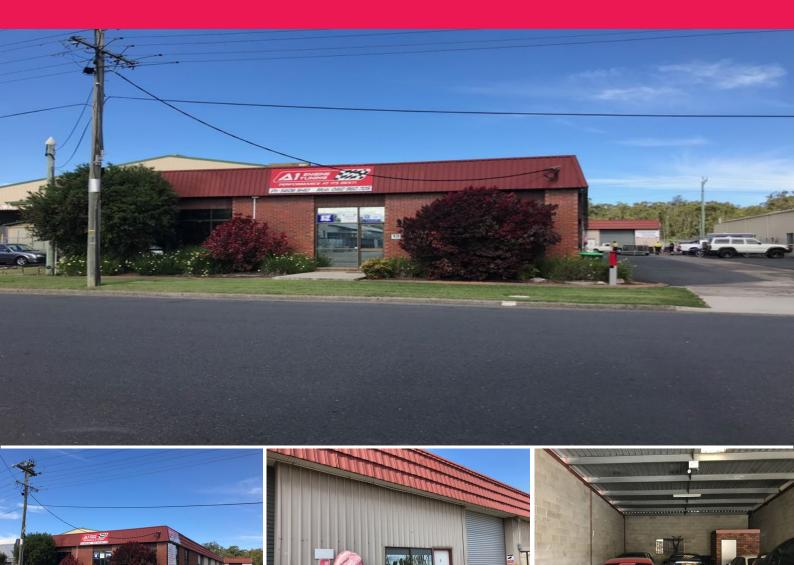

## LJ Hooker Commercial

Unit 2/13 Wingara Drive, Coffs Harbour NSW 2450

## LEASED BY LJ HOOKER COMMERCIAL

Unit 2 is an established industrial unit which accommodates an approximate gross leasable area of 123m2.

Situated within a popular five unit complex which enjoys good access off Wingara Drive, generally opposite the intersection with Cook Drive.

This unit enjoys a high wall height clearance and a clear span area of some 123m2.

It is serviced by 1 roller door facing the side driveway which is accessed off Wingara Drive.

The Wingara/Cook Drive South Coffs Industrial Area is a popular location for mostly small businesses seeking affordable accommodation, close to Coffs Harbour's CBD, which is less that 3km away.