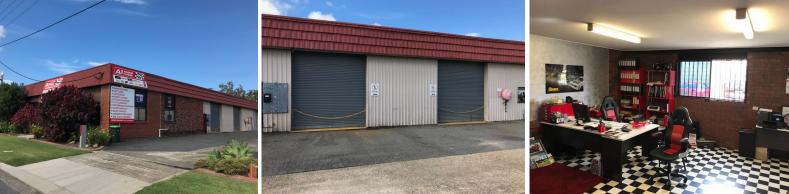

The part masonry and metal unit enjoys a high clearance with two roller doors providing direct access to a side driveway with three phase power. A brick office area is situated within the front of the unit and good onsite car parking is available.

Amenities include a W.C. and shower.

It is more conveniently located to Coffs Harbour Health Campus and Southern Cross University and is about 3km from the airport.

Unit 1 enjoys the follo

Industrial FOR LEASE