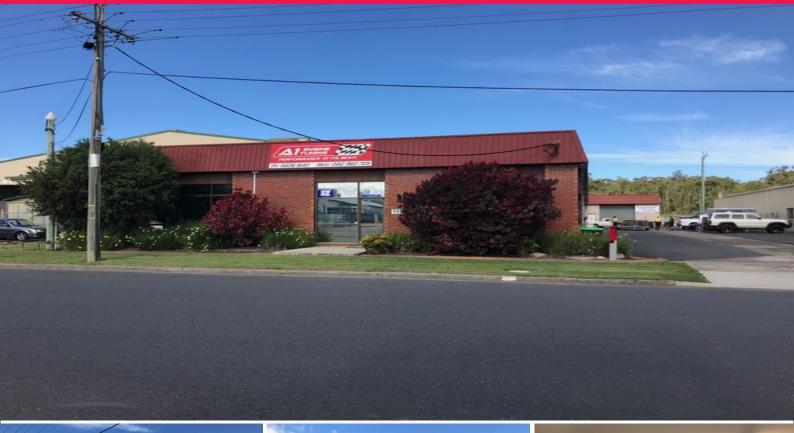

## LEASED BY LJ HOOKER COMMERCIAL

This high profile street front unit has an approximate gross leasable area of 472m2.

It is located at the front of a popular five unit complex with great access off Wingara Drive, generally opposite the intersection with Cook Drive.

The part masonry and metal unit enjoys a high clearance with two roller doors providing direct access to a side driveway with three phase power. A brick office area is situated within the front of the unit and good onsite car parking is available.

Amenities include a W.C. and shower.

It is more conveniently located to Coffs Harbour Health Campus and Southern Cross University and is about 3km from the airport.

Unit 1 enjoys the follo

Industrial FOR LEASE