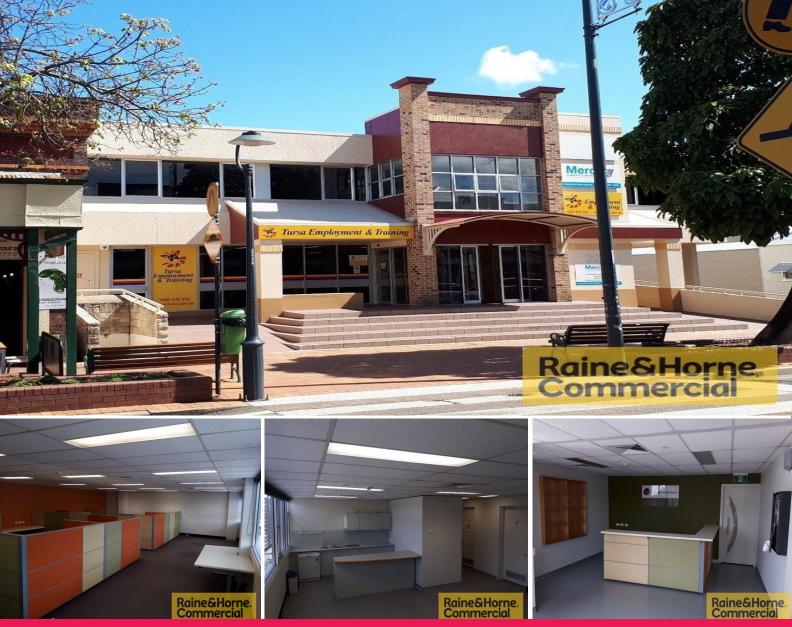

## 1/225 Brisbane Street, Ipswich QLD 4305

## **Top Of Town Office**

This first floor office is being offered to a suitable tenant at a competitive rental rate.

The tenancy has the following key attributes:

- \* Easy lift access
- \* Flexible floor plate with either open or private work areas
- \* Large kitchen and lunchroom
- \* Private Male and Female toilets
- \* Shower facility
- \* NBN connectivity
- \* Secure basement parking for 11 vehicles
- \* Lockable basement storage or additional parking
- \* Top of town on busy Brisbane Street

This property is avai

Offices FOR LEASE Expressions of Interest 606sqm