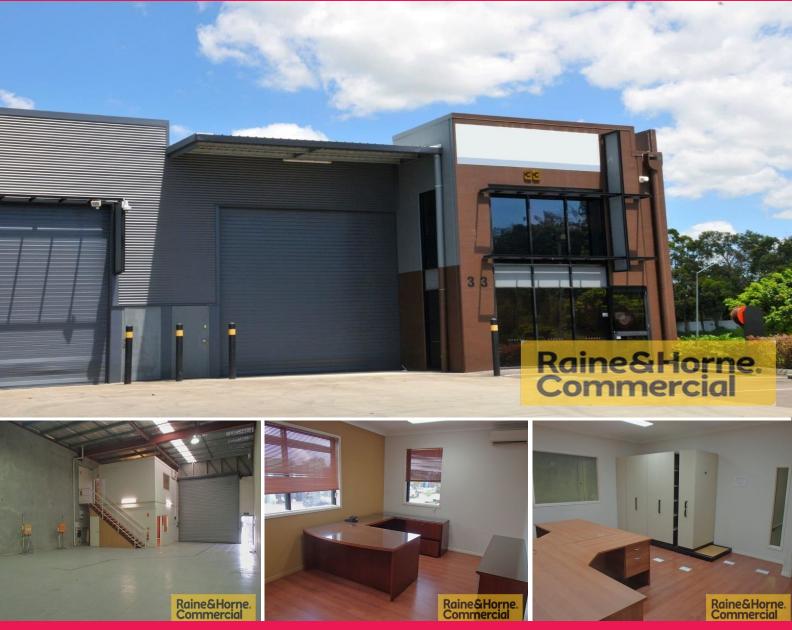

## 33/256 Musgrave Road, Coopers Plains QLD 4108

## Rent Reduced - Modern & Secure Unit with all the features

- \* Immaculate concrete tilt panel unit 299sqm of GFA
- \* Great location in popular Coopers Plains complex
- \* 199sqm of warehouse with up to 7.2m internal height
- \* Access via an electric container height roller door
- \* 100sqm of air-conditioned office space over two levels
- \* Furniture & storage compactor included (if required)
- \* 5kw solar system installed plus 3 Phase power available
- \* 4 carparks in front of unit allows for container drop
- \* Located next to common car park
- \* Two driveway access allowing easy truck access
- \* Excellent location between Kessels/Riawena Rd & Boundary Rd
- \* Only 9km from the Brisbane CBD