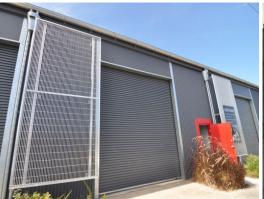

## Fully refurbished fringe CBD warehouse unit

Unit 2, 165 Boundary Street is part of a 4 unit complex which has recently undergone a complete modernisation.

The unit includes:

- 221 sam floor area
- Disabled bathroom & shower
- Kitchen
- 2 on site car spaces
- Electric roller door
- Large signage allocation
- Great natural light