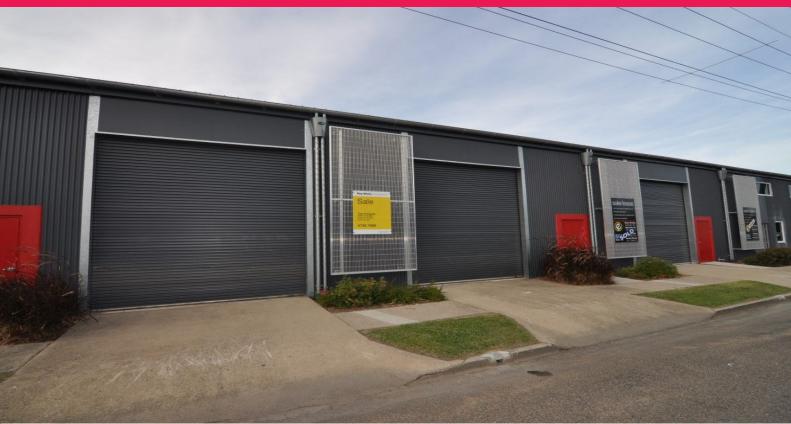

Unit 2, 165 Boundary Street, Railway Estate QLD 4810

## Fully refurbished fringe CBD warehouse unit

Unit 2, 165 Boundary Street is part of a 4 unit complex which has recently undergone a complete modernisation.

The unit includes:

- 221 sam floor area
- Disabled bathroom & shower
- Kitchen
- 2 on site car spaces
- Electric roller door
- Large signage allocation
- Great natural light

The property is located within a short walk to the new CBD Stadium site and has easy access to the Port, CBD and

Industrial FOR LEASE

221sqm

Ray White, Commercial

Townsville

**Troy Townsend** 

0407213887 troy.townsend@raywhite.com Alex Nicolosi