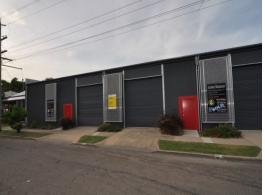

## Fully refurbished fringe CBD warehouse unit

Unit 2, 165 Boundary Street is part of a 4 unit complex which has recently undergone a complete modernisation.

The unit includes:

- 221 sam floor area
- Disabled bathroom & shower
- Kitchen
- 2 on site car spaces
- Electric roller door
- Large signage allocation
- Great natural light

The property is located within a short walk to the new CBD Stadium site and has easy access to the Port, CBD and

Industrial FOR LEASE

221sqm

Ray White, Commercial

Townsville

**Troy Townsend** 

0407213887 troy.townsend@raywhite.com Alex Nicolosi