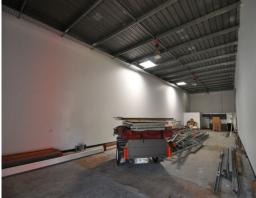

## Fully refurbished fringe CBD warehouse unit

Unit 2, 165 Boundary Street is part of a 4 unit complex which has recently undergone a complete modernisation.

The unit includes:

- 221 sam floor area
- Disabled bathroom & shower
- Kitchen
- 2 on site car spaces
- Electric roller door
- Large signage allocation
- Great natural light