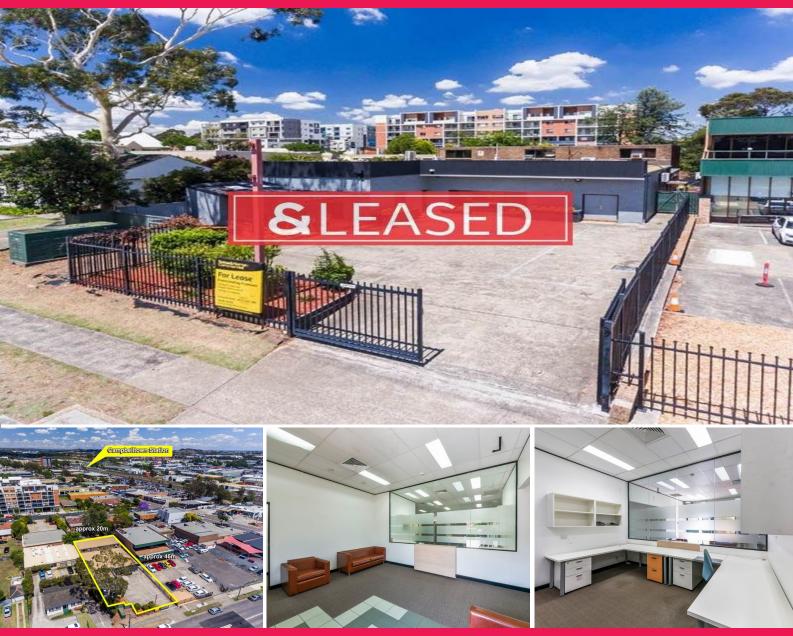

## Rare Freestanding Professional Office with Onsite Parking

Located just off Queen Street on Chamberlain Street. The subject property is ideally located within a short distance to all the essential services of the Campbelltown CBD including Bus & Rail services and Campbelltown Mall shopping centre.

? Area - 541m?

- ? Freestanding commercial premises
- ? Superb fitout in place with multiple seperate offices & meeting rooms
- ? 16 workstations in place
- ? Ample staff amenities & lunchroom
- ? Carpeted throughout with ducted air-conditioning
- ? Six (6) car spaces
- ? Available Now