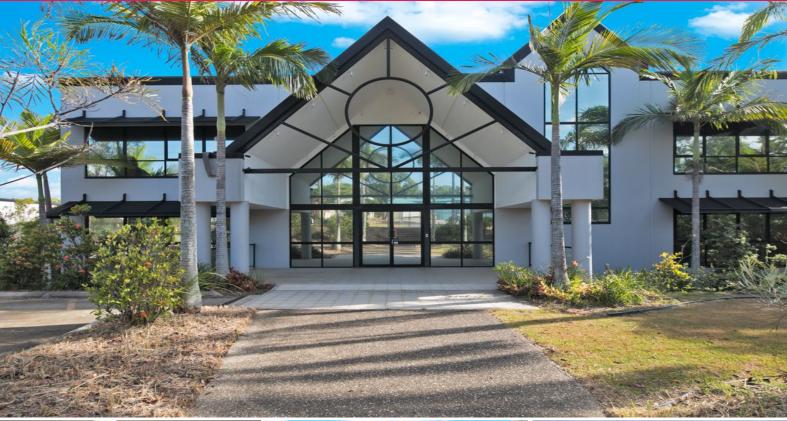

1/38-44 Enterprise Street, Cleveland QLD 4163

## **A-Grade Commercial Office Space**

- A-Grade Commercial Office Space in High Profile Location
- Modern building with accommodation across two (2) open plan floor plates of approx  $500 \text{sqm}^*$  each
- Fully carpeted and air-conditioned and includes significant IT infrastructure
- Massive on-site carp park
- Disability compliant amenities on ground level
- Lessor will consider installation of a lift if required
- Tenancy can be split

NETT RENTAL P.A^ - \$150/sqm\*

- ^All rentals quoted are exclusive of Outgoings & GST
- \* Approximately

Offices

FOR LEASE

1024sqm