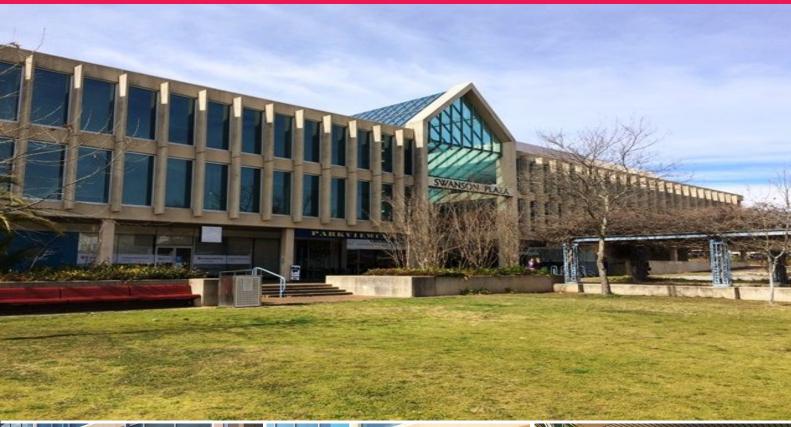

## Gf/7 Swanson Court, Belconnen ACT 2617

## **Swanson Plaza Office**

Swanson Court is located directly across from the ground floor entrance to Westfield Belconnen and only a stones throw away from Emu Bank. Emu Bank is home to many well established food retailers and restaurateurs which service the wider Belconnen area. Shop 1 is approximately 123sqm, the fit out consists of a reception/waiting area, board room, three offices, open plan area and a kitchenette. There are also toilets, shower facilities and basement car parking available.