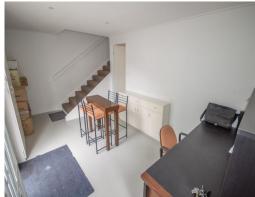

## **Attention All Tenants? A Must To Inspect**

- \* 176m2\*
- \* Additional 86m2\* mezzanine office
- \* Reception/office
- \* Own amenities including hot water system and shower
- \* Security bollards
- \* Electric roller door
- \* Excellent access
- \* Double insulated roof
- \* High internal clearance
- \* Plenty of onsite parking
- \* Central location
- \* Easy access to the M1 Motorway and Smith Street
- \* Call agents today for an inspection