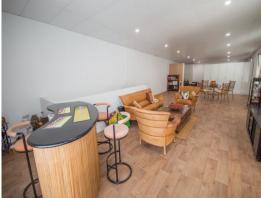

## **Attention All Tenants? A Must To Inspect**

- \* 176m2\*
- \* Additional 86m2\* mezzanine office
- \* Reception/office
- \* Own amenities including hot water system and shower
- \* Security bollards
- \* Electric roller door
- \* Excellent access
- \* Double insulated roof
- \* High internal clearance
- \* Plenty of onsite parking
- \* Central location
- \* Easy access to the M1 Motorway and Smith Street
- \* Call agents today for an inspection