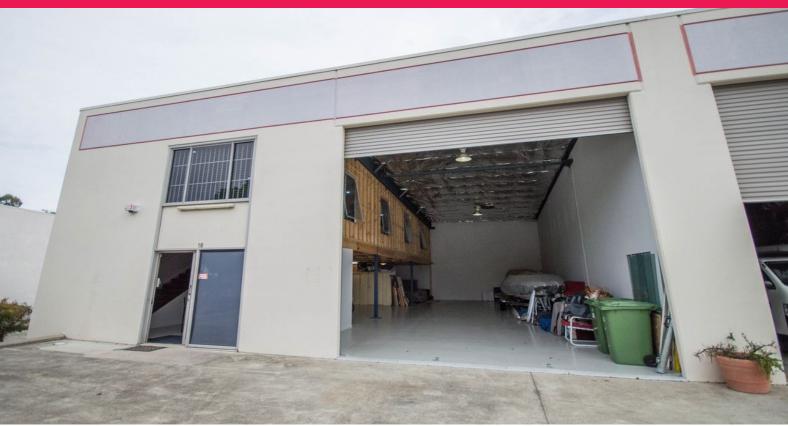

## **Attention All Tenants? A Must To Inspect**

- \* 176m2\*
- \* Additional 86m2\* mezzanine office
- \* Reception/office
- \* Own amenities including hot water system and shower
- \* Security bollards
- \* Electric roller door
- \* Excellent access
- \* Double insulated roof
- \* High internal clearance
- \* Plenty of onsite parking
- \* Central location
- \* Easy access to the M1 Motorway and Smith Street
- \* Call agents today for an inspection