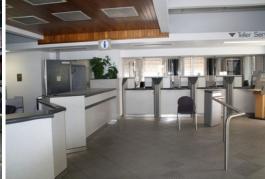

## **Outstanding Position Freestanding Commercial Building 285m2**

This is an excellent opportunity to lease a small commercial building with many usages on main street in City Fringe. Formerly a bank building the owner will strip back to an open floor. The building has internal staircase to lower level with separate male & female facilities.