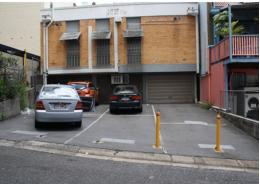

- \* Air Conditioned
- \* Has huge signage opportunities
- \* Rear access to lower level from lane
- \* Ground Floor 185 m2, Lower Floor 105 m2.
- \* Rear car parking
- \* Suit Retail, Cafe/Restaurant, Fast Food, Medical and any Service Industries
- \* Long Lease offered to approved tenant