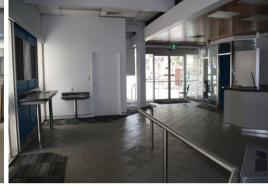

## **Outstanding Position Freestanding Commercial Building 285m2**

This is an excellent opportunity to lease a small commercial building with many usages on main street in City Fringe. Formerly a bank building the owner will strip back to an open floor. The building has internal staircase to lower level with separate male & female facilities.

- \* Air Conditioned
- \* Has huge signage opportunities
- \* Rear access to lower level from lane
- \* Ground Floor 185 m2, Lower Floor 105 m2.
- \* Rear car parking
- \* Suit Retail, Cafe/Restaurant, Fast Food, Medical and any Service Industries
- \* Long Lease offered to approved tenant