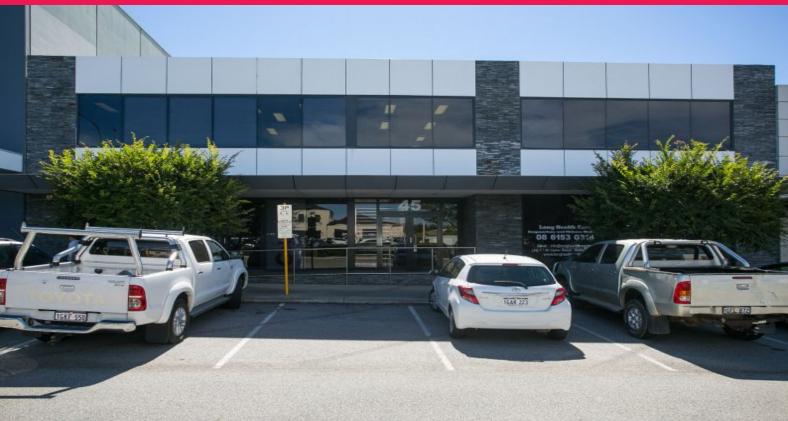

## Raine&Horne. Commercial

Suite 6 / 45 Cedric Street, Stirling WA 6021

## THE ONLY OPPORTUNITY TO PURCHASE WITHIN CEDRIC STREET?S MODERN OFFICE PRECINCT

PARTITIONED OFFICE - PROFESSIONALLY PRESENTED

- > Surrounded by public transport, parking, cafes & amenity
- > 90 sqm
- > 2 allocated car bays
- > Partitioned and data cabled
- > Own kitchen and ablutions
- > Close to Freeway / Train / Bus (800m)
- > 2 cafes plus specialty stores nearby
- > Ready to operate
- > Air con (including within common atrium area)
- > Ample street parking