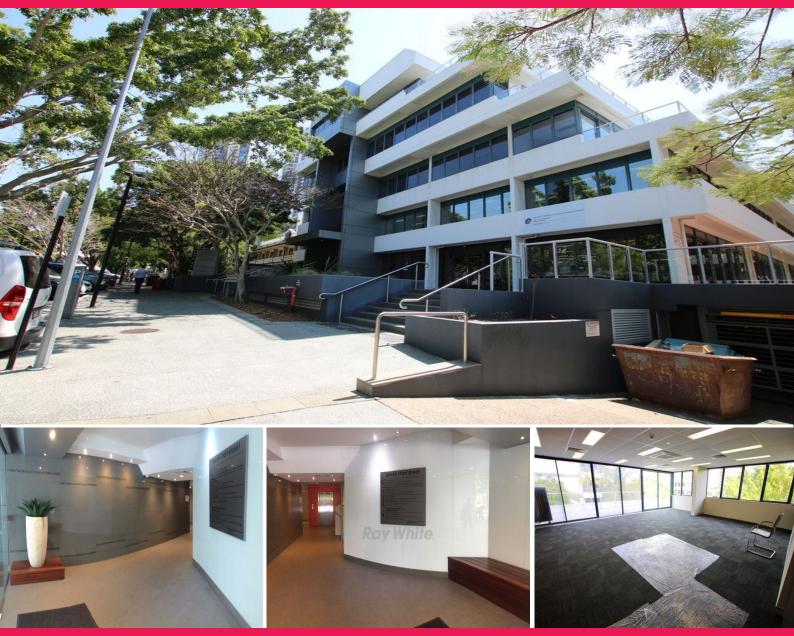

## **Excellent Oppurtunity - Office Space Leasing Fast!**

- \* Level 2 office space 120m2\* available
- \* Existing fit outs in place, fully air conditioned
- \* Secure basement car parking
- \* Prime location close to the transit line and the hub of the Southport
- \* Space in this building is leasing fast
- \* Call to inspect!
- (\*Approx)