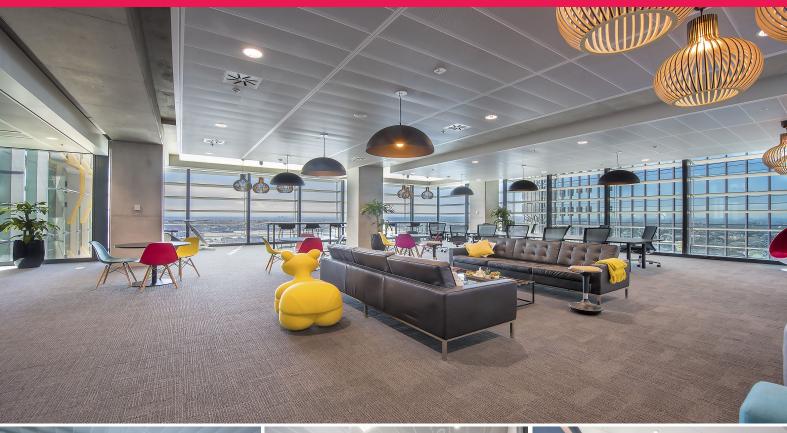

### Tower 3, Barangaroo

Serviced offices located at Tower 3 Barangaroo. Standing tall at the heart of Barangaroo's commercial precinct, International Towers Sydney and its future-focused workplace will become a renowned financial and professional services address for the Asia Pacific. Today's announcement is the second 6 Star Green Star for ITS, with Tower 2 receiving the same rating in May last year.

- Serviced offices of various sizes tailored to each deal
- Areas from 10m2 to 200m2 for lease on flexible terms
- Fully equipped offices with amazing views
- Full list of integrated IT and office services
- Available now