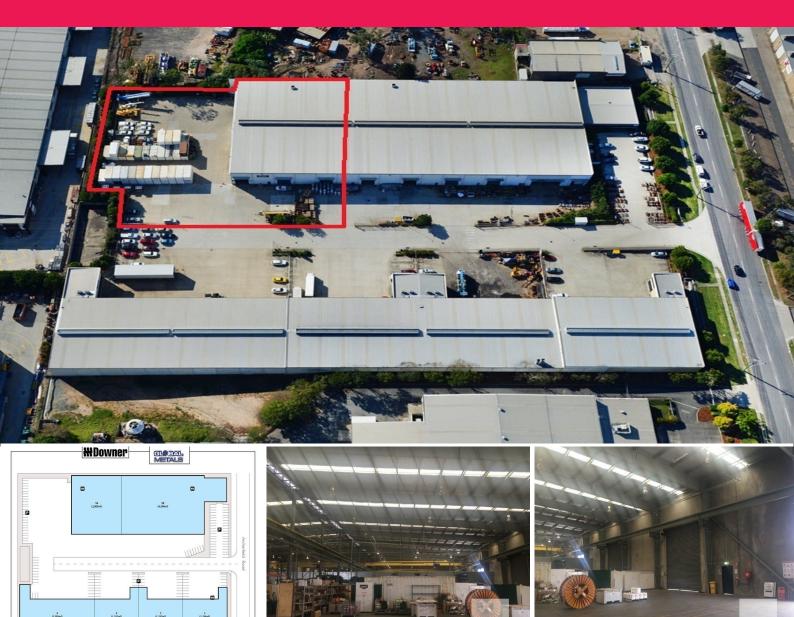

## Prime Richlands warehouse with secure concrete yard

- 2,000sq m\* clearspan high bay warehouse

- 1 container height roller door plus 2 large sliders at rear
- 2,000sq m\* secure concrete hardstand
- B-double access

Quality tilt panel complex in the heart of Richlands offering clearspan, high bay warehouse with 3 access points to two sides. Offices can be built in by negotiation. there is ample onsite car parking and approximately 2,000sqm secure concrete hardstand at rear.