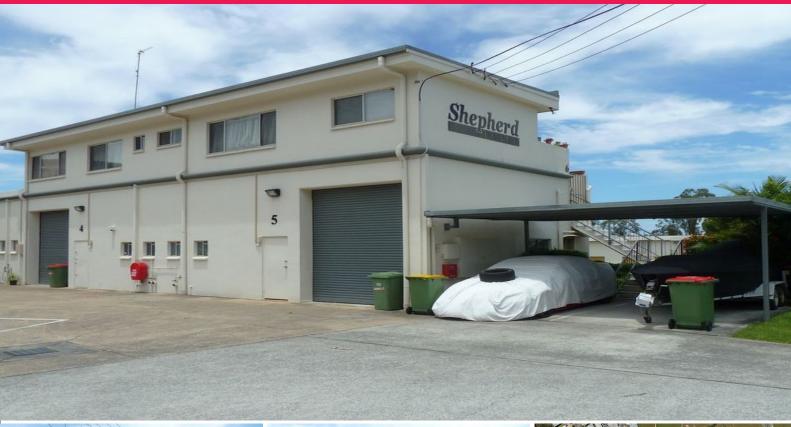

Unit 4 5 & 6/3 Shepherd Place, Molendinar QLD 4214

## 3 Separate Strata Titled Industrial Units Available

INDUSTRIAL UNITS 4, 5 & 6
Shepherd Place CTS
3 Shepherd Place Molendinar Qld 4214
INVESTORS & SMSFs, TRADIES & BUSINESSES

3 Separate Strata Titled Industrial Units Available
Excellent Exposure & Central Location
High Intensity Industrial Setting
Just off Southport / Nerang Road
10 Minutes to all Central Suburbs
Easy access Smith St Motorway & M1 North & Southbound
2 x 67 m2 Workshops/Stores and,
Tenanted Possession at Settlement
All Monthly Tenancies

Industrial FOR SALE 2 x \$150,000 1x \$210,000 67sqm