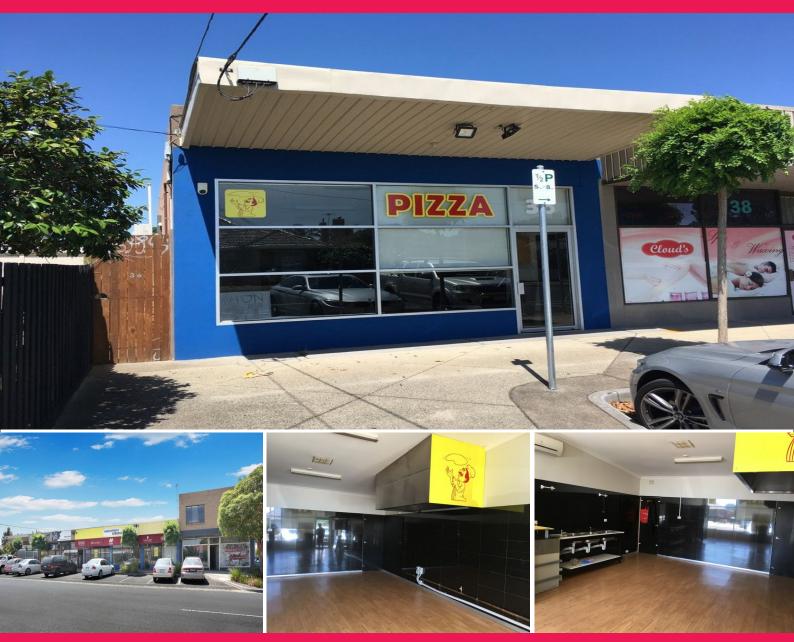

## Food Ready! Shop & Dwelling in the Vibrant Oakleigh South!

- Total building area: 115m2 (approx.)
- Previously operating as a pizza restaurant.
- Gas supply.
- Exhaust Canopy.
- Grease trap.
- Refurbished 2 bedroom dwelling with kitchen & bathroom.
- Polished floor boards throughout.
- 3-phase power.
- Gas supply.
- Ample off-street parking.
- Mixed Use Zone (MUZ).

\$32,000 per annum + GST + Outgoings

For further information or to arrange an on-si

Retail

FOR LEASE

115sqm