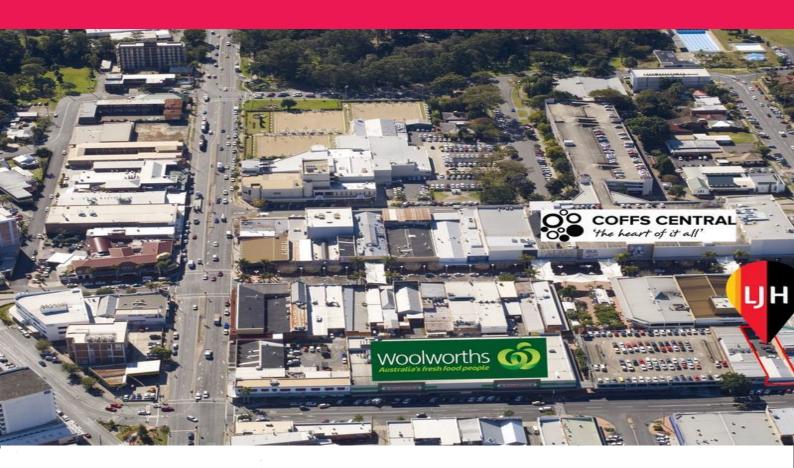

## **NEW HIGH PROFILE CBD OFFICE BUILDING - GROUND FLOOR**

A new two storey office building is being constructed upon this prime commercial site in Park Avenue.

Completion is anticipated in October 2018.

This architecturally designed building will be built to a high standard and features a fabulous wide 13 metre office front at street level, providing excellent exposure and disabled access.

Ground floor accommodates an area of 265m2 with a first floor area of 545m2.