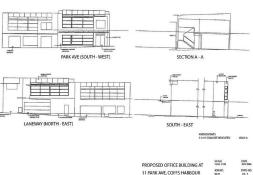

## **NEW HIGH PROFILE CBD OFFICE BUILDING - GROUND FLOOR**

A new two storey office building is being constructed upon this prime commercial site in Park Avenue.

Completion is anticipated in October 2018.

This architecturally designed building will be built to a high standard and features a fabulous wide 13 metre office front at street level, providing excellent exposure and disabled access.

Ground floor accommodates an area of 265m2 with a first floor area of 545m2.

The building will feature a full height glazed facade facing Park Avenue.

The building provides for internal access from the 10 secured undercover car parking spaces accessed off Park Lane.

Call now to be part of this fabulous high profile location.