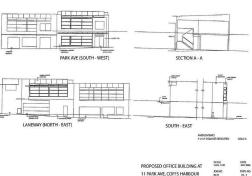

## **NEW HIGH PROFILE CBD OFFICE BUILDING - GROUND FLOOR**

A new two storey office building is being constructed upon this prime commercial site in Park Avenue.

Completion is anticipated in October 2018.

This architecturally designed building will be built to a high standard and features a fabulous wide 13 metre office front at street level, providing excellent exposure and disabled access.

Ground floor accommodates an area of 265m2 with a first floor area of 545m2.

The building will feature a full height glazed facade facing Park Avenue. Building provides for internal access from the 10 secured undercover car parking spaces accessed off Park Lane.

Call now to be part of this fabulous high profile location.