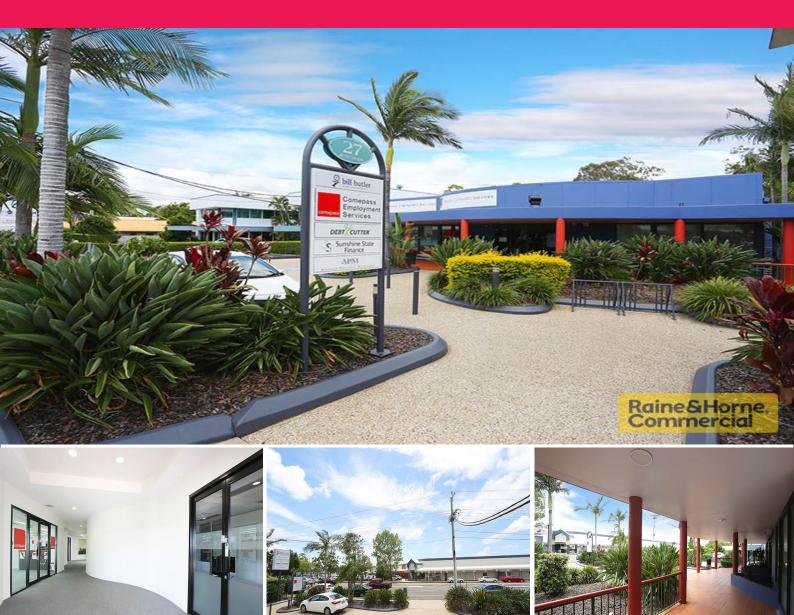

## 27 Mount Cotton Road, Capalaba QLD 4157

Raine&Horne

## 202sqm Top Quality Professional Office Suite

This tenancy is located in a quality built, office building that has been architecturally designed and is disability compliant. It is conveniently situated directly across from Capalaba Park Shopping Centre. Features include:

- \* Fully air conditioned
- \* Own kitchenette
- \* Some office furniture included
- \* Building has several male & female toilets and separate shower facility
- \* Complex of five tenancies
- \* Secure basement car park and rear open car park
- \* Outgoings included in rent
- \* Pricing exclusive of GST