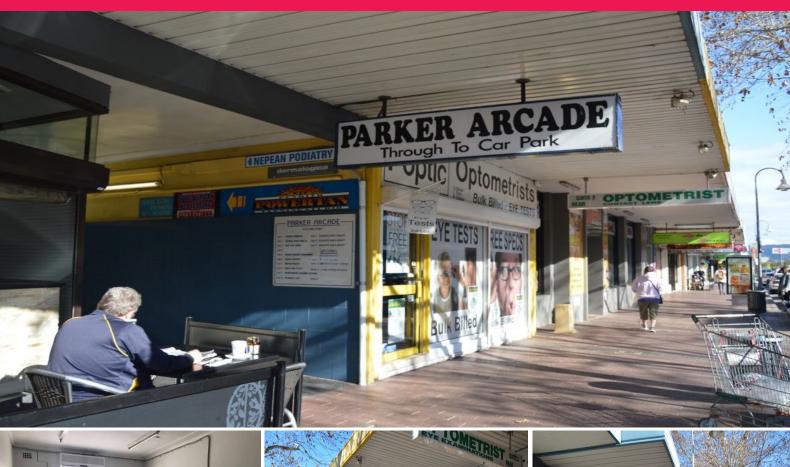

## AFFORDABLE OFFICE SPACE AVAILABLE

- \* Located on the first floor of the Parker Arcade in High Street
- \* Parker Arcade is situated in the very centre of Penrith's CBD, being only a 2 minute walk to Westfield and Penrith Station. High Street is one of the highest areas for foot traffic in Penrith
- \* Suite 2 is a well-presented 17.40sqm office
- \* Parker Arcade provides common amenities upstairs
- \* Carpeted throughout & Good Lighting
- \* Air-conditioner
- \* Internet Cabling
- \* Arcade backs onto Judges Car park
- \* Quiet working environment