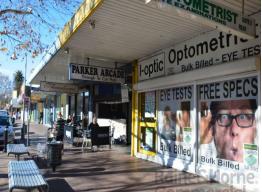

## AFFORDABLE OFFICE SPACE AVAILABLE

- \* Located on the first floor of the Parker Arcade in High Street
- \* Parker Arcade is situated in the very centre of Penrith's CBD, being only a 2 minute walk to Westfield and Penrith Station. High Street is one of the highest areas for foot traffic in Penrith
- \* Suite 2 is a well-presented 17.40sqm office
- \* Parker Arcade provides common amenities upstairs
- \* Carpeted throughout & Good Lighting
- \* Air-conditioner
- \* Internet Cabling
- \* Arcade backs onto Judges Car park
- \* Quiet working environment