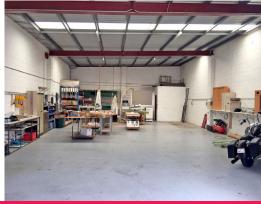

### **Tidy Industrial Unit In Central Palings**

- \* Immaculately presented 197m?\* open floor industrial unit in small complex of four
- \* Large skylights providing a well light tenancy
- \* High ceiling clearance throughout plus high access roller door for ease of access
- \* 3-phase 100amp power with multiple points
- $^{\star}$  Ideal for storage, light industry or base for electrical/plumbing/trades
- \* Internal amenities and sink
- \* Central Palings Court location with direct access and exposure to M! Motorway
- \* Motivated lessor seeks secure tenant
- \* Approximately