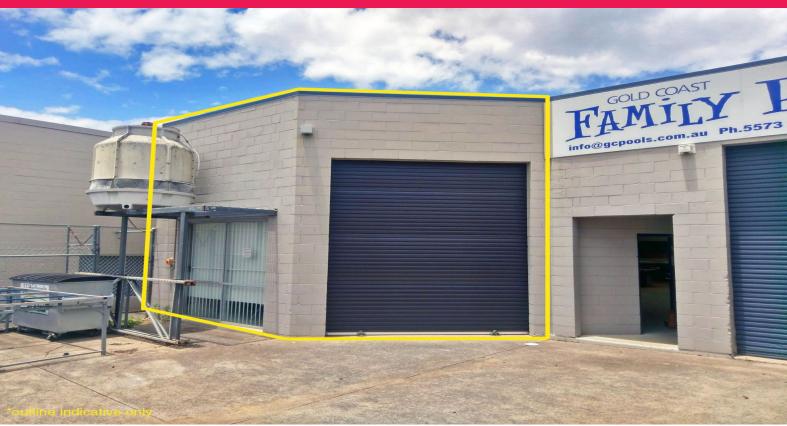

### **Tidy Industrial Unit In Central Palings**

- \* Immaculately presented 197m?\* open floor industrial unit in small complex of four
- \* Large skylights providing a well light tenancy
- \* High ceiling clearance throughout plus high access roller door for ease of access
- \* 3-phase 100amp power with multiple points
- $^{\star}$  Ideal for storage, light industry or base for electrical/plumbing/trades
- \* Internal amenities and sink
- \* Central Palings Court location with direct access and exposure to M! Motorway
- \* Motivated lessor seeks secure tenant
- \* Approximately