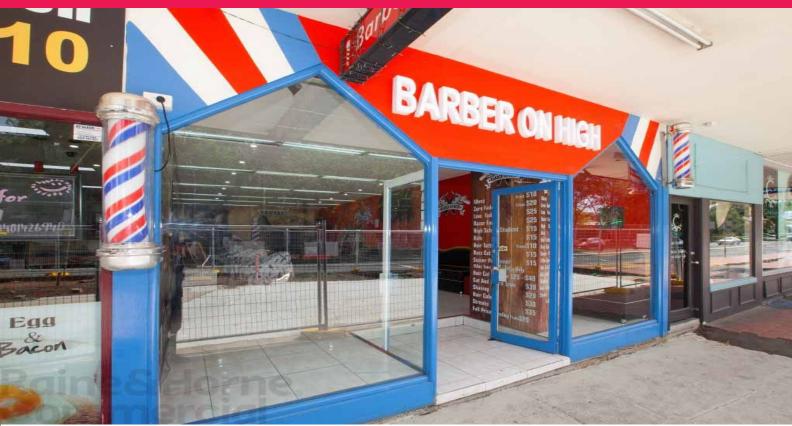

## HIGH STREET INVESTMENT OPPORTUNITY

- \* An ideal opportunity for an investor to secure property in prime position on the bustling Penrith retail strip
- \* Leased to Barber on High who have occupied the premises for the past 4 years
- \* Sought after position benefiting from high pedestrian and vehicular traffic
- \* Rare and highly affordable opportunity to secure a retail investment leased to a quality tenant
- \* Currently returning \$27,455.04 per annum gross + GST approx.
- \* Lease expires 30 November 2019
- $^{\star}$  Council rates: \$2,229.19 P/A, Water rates: \$102.48 P/A, Strata levies: \$7,006.20 P/A
- \* Strategic tightly held position poised for growth
- \* Highly popular retail strip in Sydney's thriving outer West surrounded by popular retailers, boutiques and eate

Retail

FOR SALE

65sqm