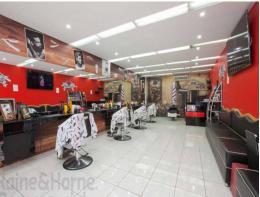

## HIGH STREET INVESTMENT OPPORTUNITY

- \* An ideal opportunity for an investor to secure property in prime position on the bustling Penrith retail strip
- \* Leased to Barber on High who have occupied the premises for the past 4 years
- \* Sought after position benefiting from high pedestrian and vehicular traffic
- \* Rare and highly affordable opportunity to secure a retail investment leased to a quality tenant
- \* Currently returning \$27,455.04 per annum gross + GST approx.
- \* Lease expires 30 November 2019
- $^{\star}$  Council rates: \$2,229.19 P/A, Water rates: \$102.48 P/A, Strata levies: \$7,006.20 P/A
- \* Strategic tightly held position poised for growth
- \* Highly popular retail strip in Sydney's thriving outer West surrounded by popular retailers, boutiques and eate