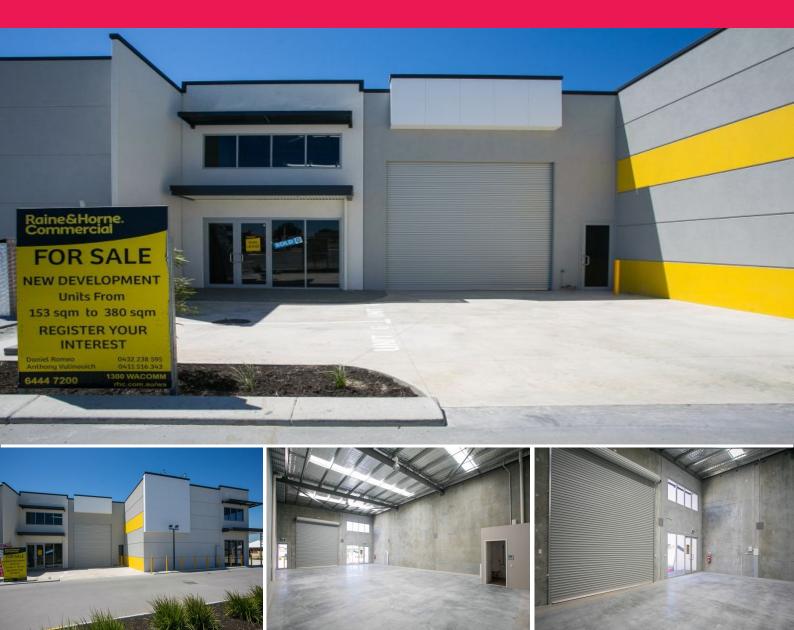

## Unit 6 / 24 Mullingar Way, Landsdale WA 6065

## **NEW WAREHOUSE UNIT IN DESIRABLE LOCATION**

JOIN 7-ELEVEN, CAR WASH, LUNCH BAR & FUTURE BUNNINGS.

This unit can be seen from Hartman Drive. Be part of this exciting development including 7-Eleven service station, car wash, lunch bar and future Bunnings.

Property Features:

- > 236sqm warehouse
- > Separate driveway access and parking
- > High truss & high bay lighting
- > Three phase supply
- > Motorised roller door 4m x 4.5m
- > Kitchenette and toilet
- > 4 Allocated parking

Industrial FOR LEASE

236sqm

Daniel Romeo 0432 238 595 danielr@rhc.com.au