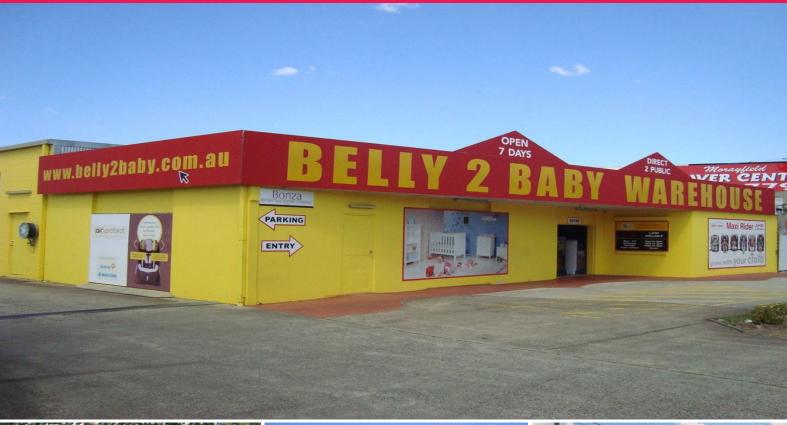

1a/287-289 Morayfield Road, Morayfield QLD 4506

## **Retail/Showroom Opportunity Fronting Morayfield Road**

- 280m2 retail/showroom opportunity
- Fronting busy Morayfield Road, opposite Bunnings Warehouse offering high drive-by traffic
- Ample on site car parking
- 1x Roller door access
- 2x internal toilet amenities
- Open plan space + reception area
- High visibility signage opportunity