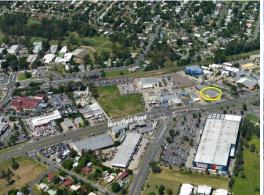

1a/287-289 Morayfield Road, Morayfield QLD 4506

## **Retail/Showroom Opportunity Fronting Morayfield Road**

- 280m2 retail/showroom opportunity
- Fronting busy Morayfield Road, opposite Bunnings Warehouse offering high drive-by traffic
- Ample on site car parking
- 1x Roller door access
- 2x internal toilet amenities
- Open plan space + reception area
- High visibility signage opportunity