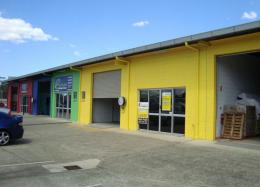

## **Retail/Showroom Opportunity Fronting Morayfield Road**

- 280m2 retail/showroom opportunity
- Fronting busy Morayfield Road, opposite Bunnings Warehouse offering high drive-by traffic
- Ample on site car parking
- 1x Roller door access
- 2x internal toilet amenities
- Open plan space + reception area
- High visibility signage opportunity