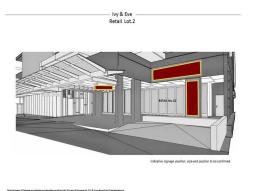

Retail 2 space is 77 m2 internal with 64 m2 external total = 141 m2

As a residential development with outstanding features like pool, teppanyaki & pizza dinning areas, gym, playroom, cinema as an attraction to buyers and tenants makes this an outstanding base for your bu

Retail FOR SALE

77sqm