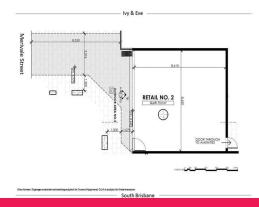

Retail 2 space is 77 m2 internal with 64 m2 external total = 141 m2

As a residential development with outstanding features like pool, teppanyaki & pizza dinning areas, gym, playroom, cinema as an attraction to buyers and tenants makes this an outstanding base for your bu

Retail FOR SALE

77sqm