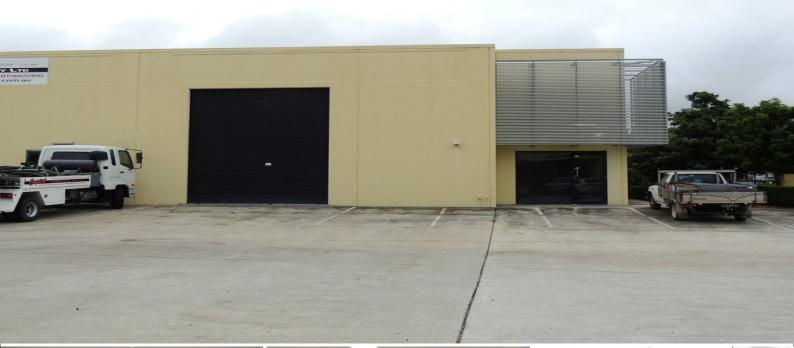

## **Tenant Vacating - New Tenant Needed**

- \* 198m2\* tilt panel warehouse close to M1 Motorway
- \* 182m2\* warehouse area with roller door & 6m\* internal height
- \* 16m2\* office area
- \* NBN available
- \* Outgoings included in rental
- \* Call today for an inspection