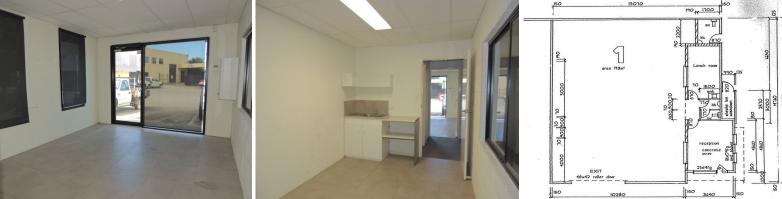

## **Tenant Vacating - New Tenant Needed**

- \* 198m2\* tilt panel warehouse close to M1 Motorway
- \* 182m2\* warehouse area with roller door & 6m\* internal height
- \* 16m2\* office area
- \* NBN available
- \* Outgoings included in rental
- \* Call today for an inspection