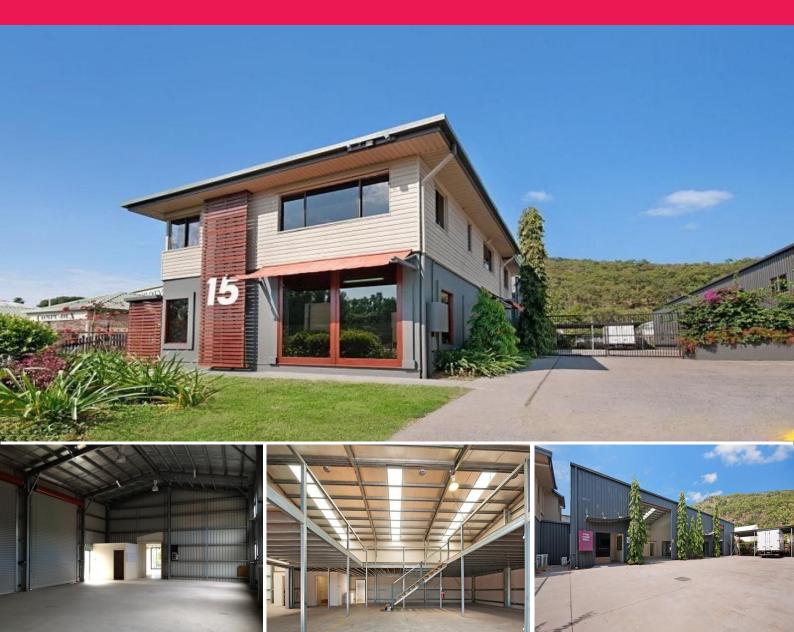

## Want To Be Seen? Check Out The Captain Cook Highway Exposure Of This Property.

Tastefully designed office / warehouse comprising ground floor showroom / office, and a rear, high clearance warehouse.

590m2 of office / showroom and warehouse for lease with exposure to the Captain Cook Highway.

Close to Jonssen's Farm Market and Cairns Airport is 110m2 of office space, 110m2 of showroom space and approximately 370m2 of warehouse space for lease.

This is an excellent opportunity for a business that wants exposure with a user friendly layout to secure a great premise that offers many options.

To enquire further contact our commercial division for an inspection