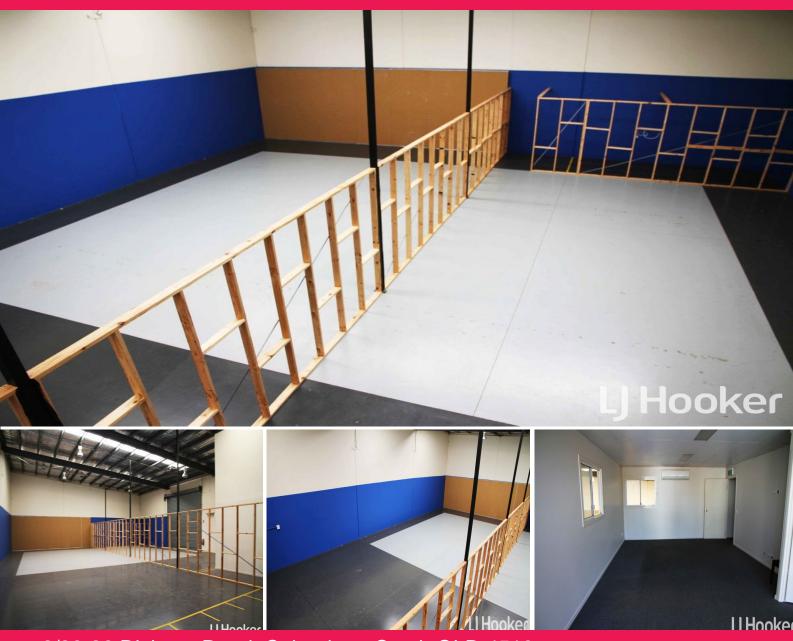

- ? 395m2 approx Warehousing/Industrial Space
- ? 2 x Electronic Roller Door Container Clearance Heights
- ? Kitchenette Provisions
- ? Toilet Amenities
- ? 40m2 Mezzanine Office
- ? Car Parking
- ? 400m from Morayfield Shopping Centre