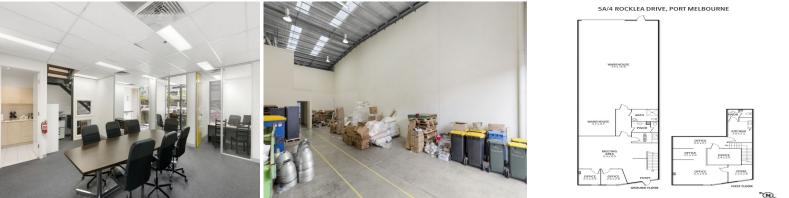

## **Versatile Office & Warehouse with Supreme Access**

A mix of Office & Warehouse with supreme access to major Melbourne arterial roads. Office spaces are split between two levels with amenities on both, combined with a warehouse area with roller door access out to 5 onsite car spaces. Available from April 2018.

• Building area | 306m2 approximately • Zoning | Capital City 1 • Car spaces | 5 onsite • Quality partitioned office fit out Offices FOR LEASE

306sqm

Cameron Barber 0431 176 786 cameron.barber@raywhite.com Kristian Etherington 0400 409 833 kristian.etherington@raywhite.com