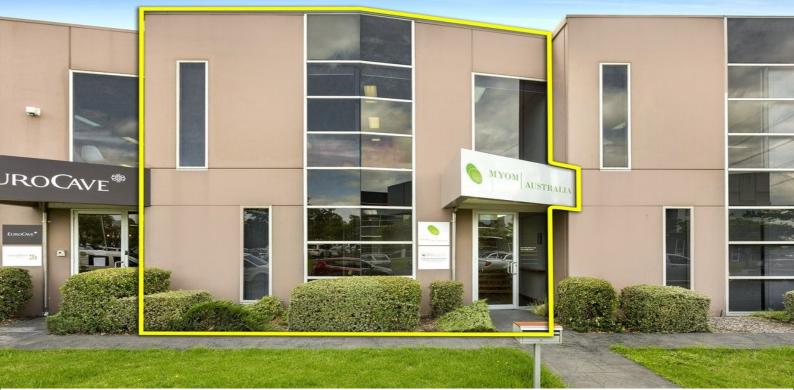

## 5a/4 Rocklea Drive, Port Melbourne VIC 3207

## **Versatile Office & Warehouse with Supreme Access**

A mix of Office & Warehouse with supreme access to major Melbourne arterial roads. Office spaces are split between two levels with amenities on both, combined with a warehouse area with roller door access out to 5 onsite car spaces. Available from April 2018.

• Building area | 306m2 approximately • Zoning | Capital City 1 • Car spaces | 5 onsite • Quality partitioned office fit out Offices FOR LEASE

306sqm

Cameron Barber 0431 176 786 cameron.barber@raywhite.com Kristian Etherington 0400 409 833 kristian.etherington@raywhite.com