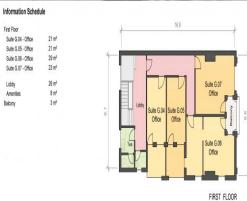

## **SUBI ARTISAN CENTRE**

Groovy Studios or Offices for Lease

- > Calling Artists / Music Teachers / Designers / Office Users / Clothes
- > A unique opportunity to secure an upstairs room for any (legal!) commercial activity on a short term basis or monthly tenancy.
- > No long leases required!
- > Rooms from 21 sqm 29 sqm
- > Shared kitchen and toilets upstairs
- > Or lease the whole floor of 131 sqm