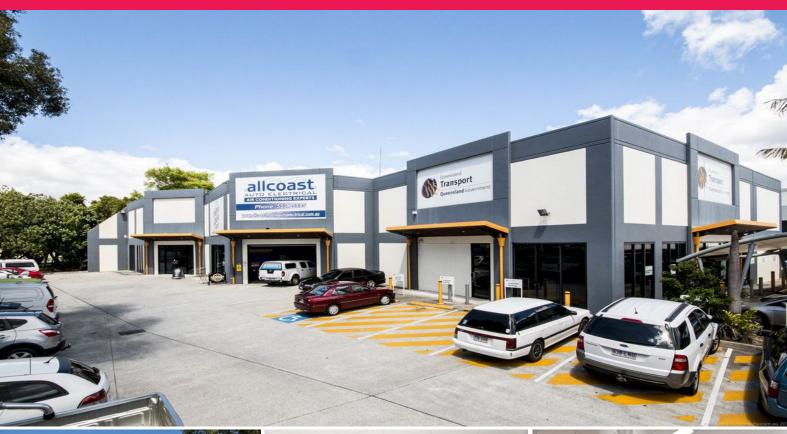

## Locate Yourself To The Best Building In The Street

Currumbin Central is one of Currumbin's largest showroom Retail Centres. Unit 2 will be coming available in April 2018 which will comprise 389sqm.

Anchored by Queensland Transport and other Tenants which include Pets Wonderland & Hype Heath Club Currumbin.

Located on busy Currumbin Creek Road with convenient dual access to over Car park.

Catchment to circa 20,000 people living within a 5 kilometre radius made up of suburbs Currumbin, Currumbin Waters, Currumbin Valley & Tugun.