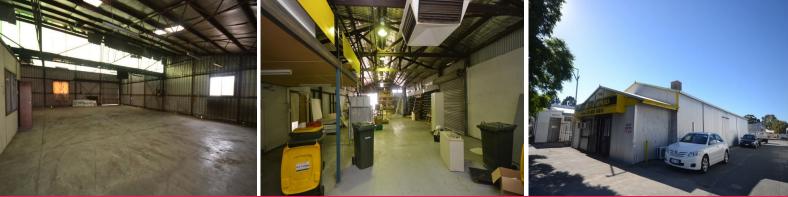

## Affordable office warehouse with secure yard available now!

Affordable office, warehouse and secure yard area in prime Carlisle location available now.

Industrial FOR LEASE

Lease one or both areas on a simple gross lease inclusive of outgoings (aside from general utilities).

Area One Includes:

- 28sqm\* office & amenities
- 120sqm\* free-standing office
- 270sqm\* warehouse
- 350sqm\* enclosed and secure yard plus bonus 5x7 storage shed
- Bonus mezzanine
- Available immediately