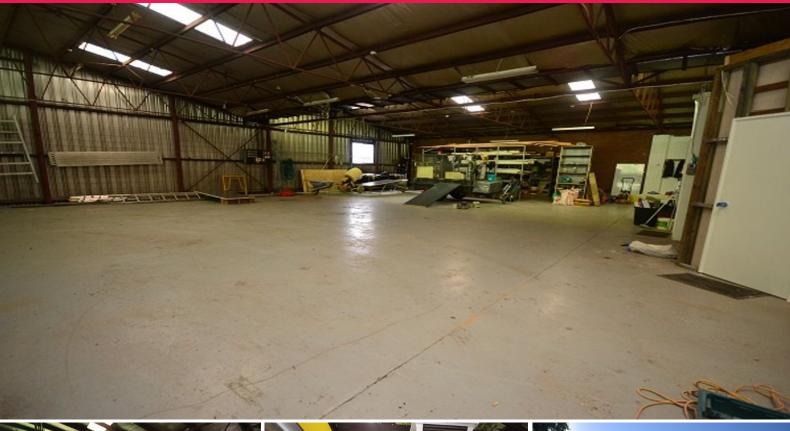

## Affordable office warehouse with secure yard available now!

Affordable office, warehouse and secure yard area in prime Carlisle location available now.

Industrial FOR LEASE

Lease one or both areas on a simple gross lease inclusive of outgoings (aside from general utilities).

Area One Includes:

- 28sqm\* office & amenities
- 120sqm\* free-standing office
- 270sqm\* warehouse
- 350sqm\* enclosed and secure yard plus bonus 5x7 storage shed
- Bonus mezzanine
- Available immediately