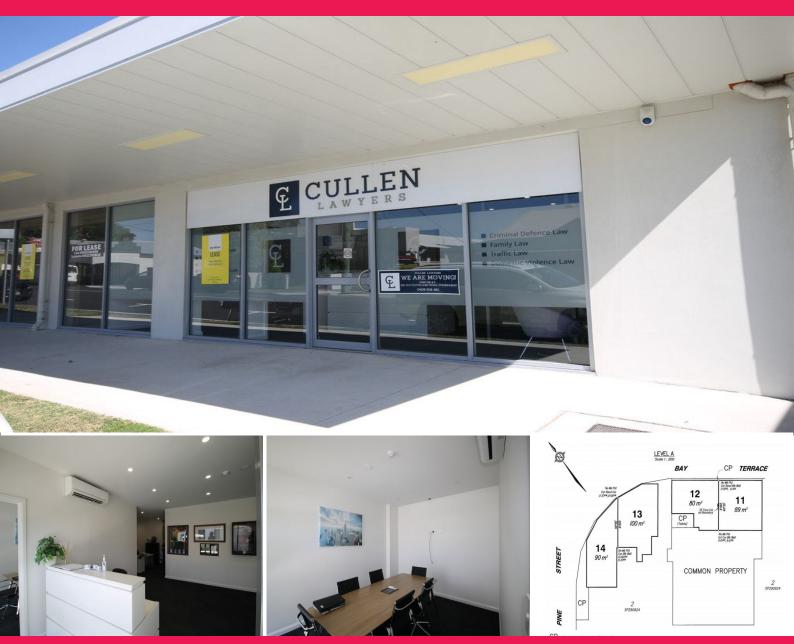

## 11 & 12/72a Pine Street, Wynnum QLD 4178

## **Brand New Retail/Office On High Profile Corner**

Ray White Commercial Bayside is pleased to present to market 12/72 Pine St, Wynnum.

This new build on the corner of Bay Tce & Pine St, Cielo 142 has excellent street appeal and exposure. Boasting floor to ceiling windows and prominent street frontage, the tenancy is fully fitted out with open plan reception, rear storage/kitchenette, and generous boardroom.

- 80sqm\* retail/office space
- Floor to ceiling glass frontage
- Generous boardroom
- Open plan office
- Great exposure for your business
- 1 allocated car park

Retail FOR SALE

80sqm