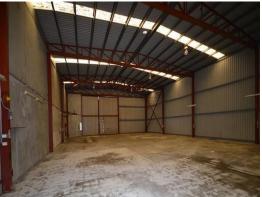

## **SPACIOUS WAREHOUSE WITH AMPLE OFFICES**

Rare opportunity to occupy large warehouse space with spacious office whilst being located in Newcastle's most central industrial suburbs.

Features include:

- \* 510m2 (approx) of warehouse
- \* 216m2 (approx) office space
- \* Air conditioned separate boardroom + lunchroom
- \* Amenities
- \* Onsite car parking for 10 vehicles
- \* Yard space
- \* High roller door clearance both front & back.