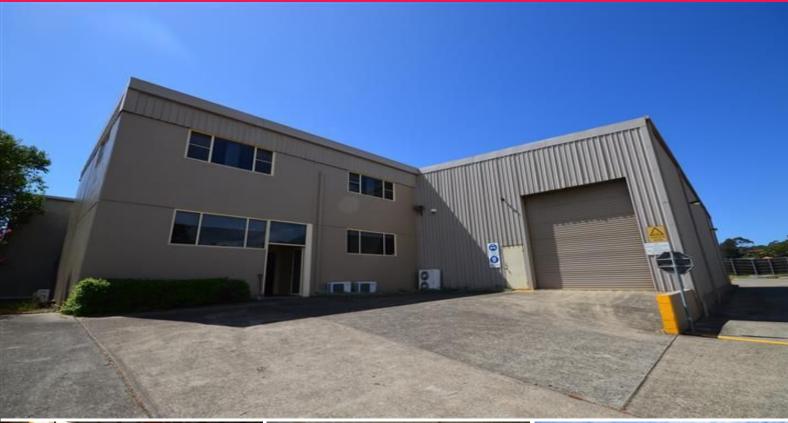

## **SPACIOUS WAREHOUSE WITH AMPLE OFFICES**

Rare opportunity to occupy large warehouse space with spacious office whilst being located in Newcastle's most central industrial suburbs.

Features include:

- \* 510m2 (approx) of warehouse
- \* 216m2 (approx) office space
- \* Air conditioned separate boardroom + lunchroom
- \* Amenities
- \* Onsite car parking for 10 vehicles
- \* Yard space
- \* High roller door clearance both front & back.

Industrial FOR LEASE

715sqm

Raine&Horne. Commercial

**Matthew Nelson** 

0425 302 776 matt@rhplus.com.au