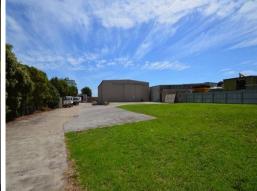

## **SPACIOUS WAREHOUSE WITH AMPLE OFFICES**

Rare opportunity to occupy large warehouse space with spacious office whilst being located in Newcastle's most central industrial suburbs.

Features include:

- \* 510m2 (approx) of warehouse
- \* 216m2 (approx) office space
- \* Air conditioned separate boardroom + lunchroom
- \* Amenities
- \* Onsite car parking for 10 vehicles
- \* Yard space
- \* High roller door clearance both front & back.