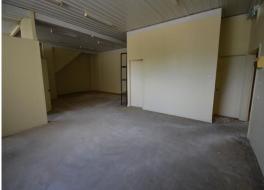

## **SPACIOUS WAREHOUSE WITH AMPLE OFFICES**

Rare opportunity to occupy large warehouse space with spacious office whilst being located in Newcastle's most central industrial suburbs.

Features include:

- \* 510m2 (approx) of warehouse
- \* 216m2 (approx) office space
- \* Air conditioned separate boardroom + lunchroom
- \* Amenities
- \* Onsite car parking for 10 vehicles
- \* Yard space
- \* High roller door clearance both front & back.