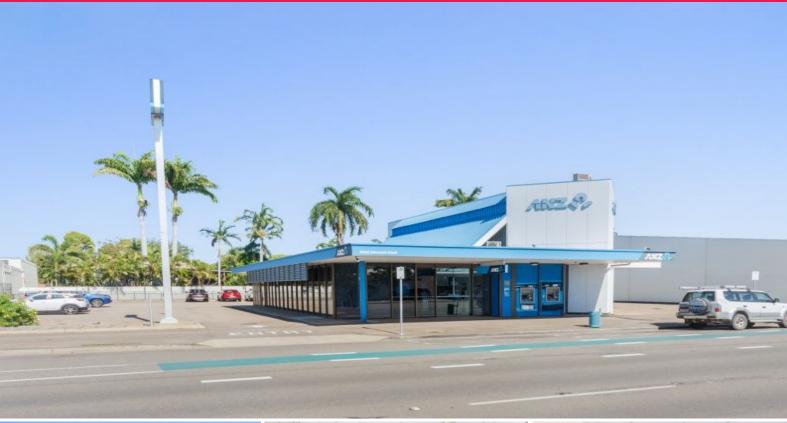

## 195 Charters Towers Road, Hyde Park QLD 4812

## Former ANZ Hermit Park drive thru

Available for the first time ever is this purpose built retail banking premises with drive thru capability. The property would lend itself to a wide variety of uses including drive thru food and coffee, professional offices, retail or medical/allied health.

Located 4 kilometres south-west of the Townsville CBD on a 4 lane arterial corridor the property enjoys enormous exposure and easy access for customers.

Features include:

- Ground floor area of 315 sqm
- First floor are of 78 sqm
- Fully bitumen sealed 1,620 sqm site with drive thru access
- 20 on site car spaces
- Detached store room