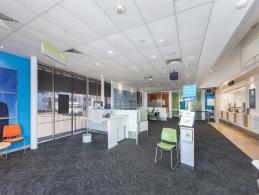

## Former ANZ Hermit Park drive thru

Available for the first time ever is this purpose built retail banking premises with drive thru capability. The property would lend itself to a wide variety of uses including drive thru food and coffee, professional offices, retail or medical/allied health.

Located 4 kilometres south-west of the Townsville CBD on a 4 lane arterial corridor the property enjoys enormous exposure and easy access for customers.

Features include:

- Ground floor area of 315 sqm
- First floor are of 78 sqm
- Fully bitumen sealed 1,620 sqm site with drive thru access
- 20 on site car spaces
- Detached store room