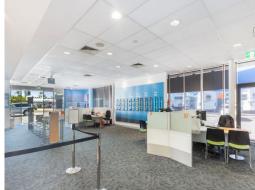

## Former ANZ Hermit Park drive thru

Available for the first time ever is this purpose built retail banking premises with drive thru capability. The property would lend itself to a wide variety of uses including drive thru food and coffee, professional offices, retail or medical/allied health.

Located 4 kilometres south-west of the Townsville CBD on a 4 lane arterial corridor the property enjoys enormous exposure and easy access for customers.

Features include:

- Ground floor area of 315 sqm
- First floor are of 78 sqm
- Fully bitumen sealed 1,620 sqm site with drive thru access
- 20 on site car spaces
- Detached store room