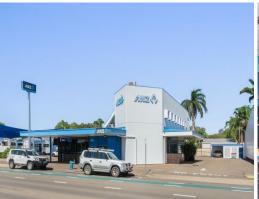

## 195 Charters Towers Road, Hyde Park QLD 4812

## Former ANZ Hermit Park drive thru

Available for the first time ever is this purpose built retail banking premises with drive thru capability. The property would lend itself to a wide variety of uses including drive thru food and coffee, professional offices, retail or medical/allied health.

Located 4 kilometres south-west of the Townsville CBD on a 4 lane arterial corridor the property enjoys enormous exposure and easy access for customers.

Features include:

- Ground floor area of 315 sqm
- First floor are of 78 sqm
- Fully bitumen sealed 1,620 sqm site with drive thru access
- 20 on site car spaces
- Detached store room