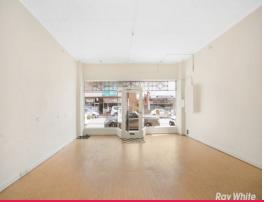

- Total building area over two levels 130m2 approx
- Including open plan retail area of 50m2 approx
- Three bedrooms
- Large shop front
- Rear access
- Ample on-site parking
- Commercial 1 zoning

\$38,000 p/a + GST + Out