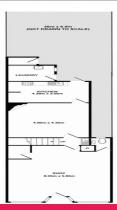

- Total building area over two levels 130m2 approx
- Including open plan retail area of 50m2 approx
- Three bedrooms
- Large shop front
- Rear access
- Ample on-site parking
- Commercial 1 zoning

\$38,000 p/a + GST + Out