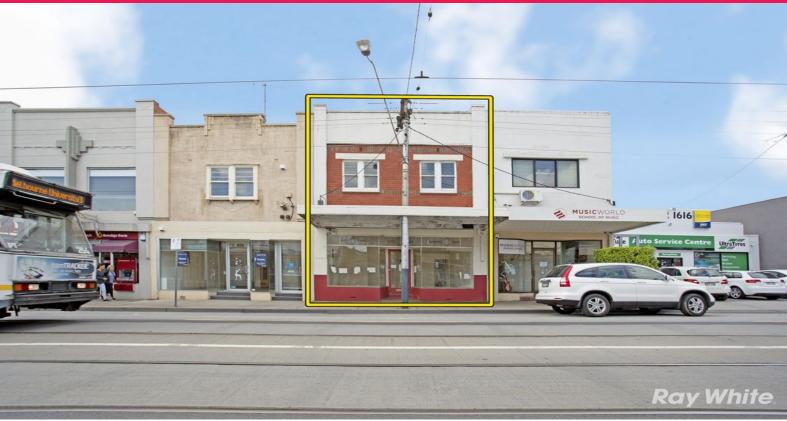

## RETAIL/OFFICE WITH DWELLING IN MALVERN EAST

This high exposure property being superbly located on Waverley Road, Malvern East. This 3  $\times$  bedroom property has just been renovated also offering large parcel of available land on the rear for ample parking or any other suitable use.

- Total building area over two levels 130m2 approx
- Including open plan retail area of 50m2 approx
- Three bedrooms
- Large shop front
- Rear access
- Ample on-site parking
- Commercial 1 zoning

\$38,000 p/a + GST + Out