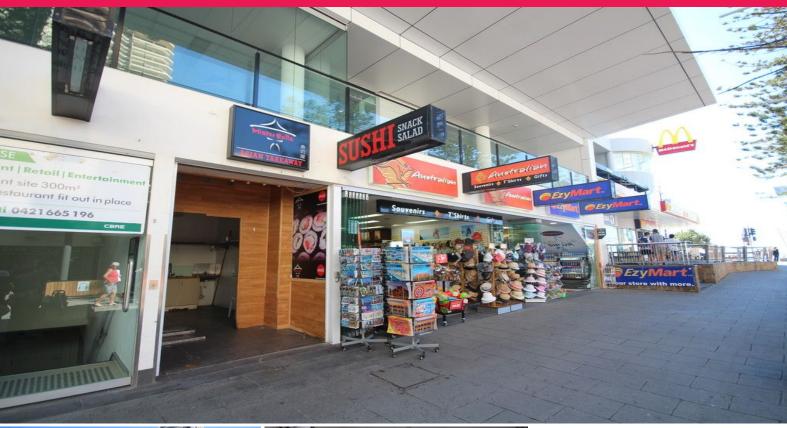

### **Extremely High Volume Foot Traffic**

- \* 12m2\* of prime retail space
- \* Arguably the busiest location in Surfers Paradise
- \* Surrounded by national / international tenants and tourist attractions
- \* Grease trap connection, no extraction
- \* Electric roller door
- \* Reduced rates
- \* Make an offer today

#### Retail

FOR LEASE

12sqm