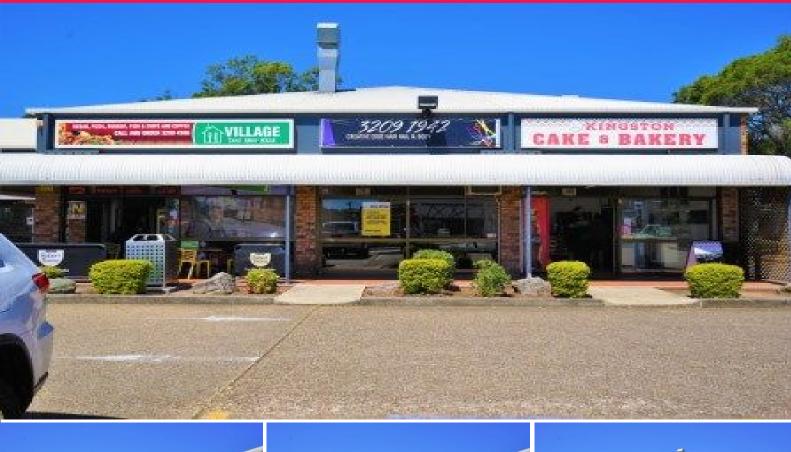

## 57m?\* Main Road Exposure Retail Space

- 57sqm\* Fully Air conditioned Retail Tenancy with main road exposure
- Located on the corner of busy Kingston Road and Juers Street
- Ample on site parking for customers and staff
- Shared toilet facilities
- Join other committed National Tenants such as LiquorLand, Kingston Day & Night Pharmacy and Australia Post. (Approx\*)

For further information or to book an inspection please contact marketing agents Joshua Jones 0411 829 531 or Jack Gwyn 0424 807 166

Retail

FOR LEASE

57sqm