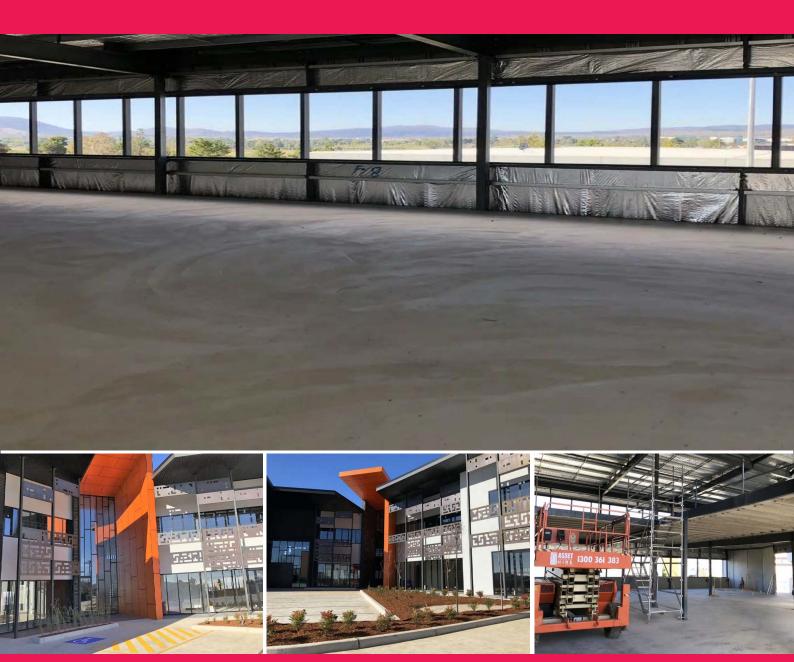

## **Brand New Office and Retail Opportunity**

A flexible floor plate of 1,960sqm spread over two levels is currently under construction and due for completion March 2018. With signalised access to major transport arterial roads, Quilpie Crescent Fyshwick is located to efficiently connect to Canberra CBD, Airport and surrounds.

Construction is underway and this is set to become an iconic development in Fyshwick.

The building offers;

- \* Extensive purpose clause uses
- \* Suitable for Retail Showroom or Office tenancies
- \* Ground floor 1,150sqm approx.
- \* First Floor 760sqm ap