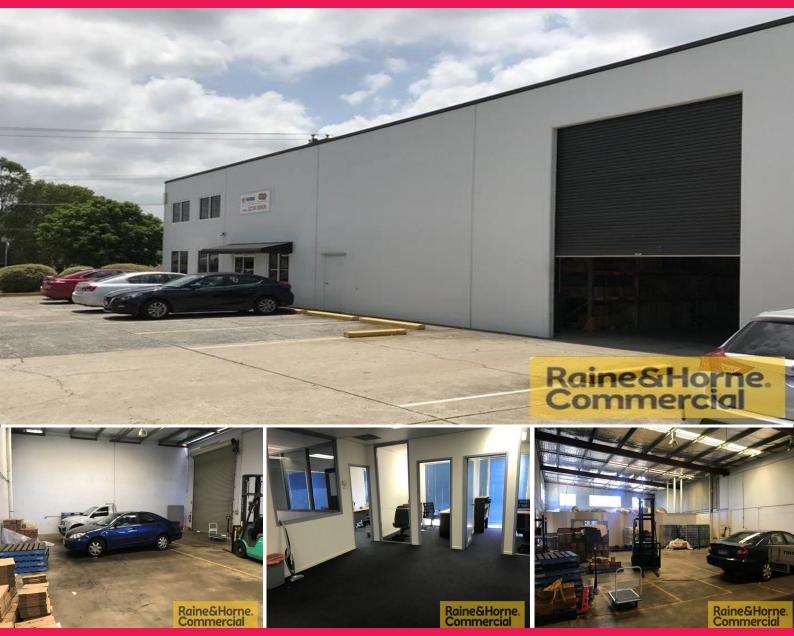

# Front of Complex & 40ft Container Drop

- \* 332sqm modern tilt panel unit located at the front complex
- \* Excellent location metres from Beaudesert Rd & Boundary Rd
- \* 222sqm of warehouse with great internal height
- \* Access via a single electric container height roller door
- \* 110sqm of ground floor air-conditioned office space
- \* Offices consist of 4 individual rooms & open plan area
- \* Separate male & female amenities
- \* 6 car spaces located in front of the tenancy
- \* Ability to easily drop & unload 40ft container on-site
- \* Complex has wide driveway allowing easy truck access
- \* Windows & Alsynite sheets allow for great internal natural light
- \* General Industry B zoning allowing for a variety of users