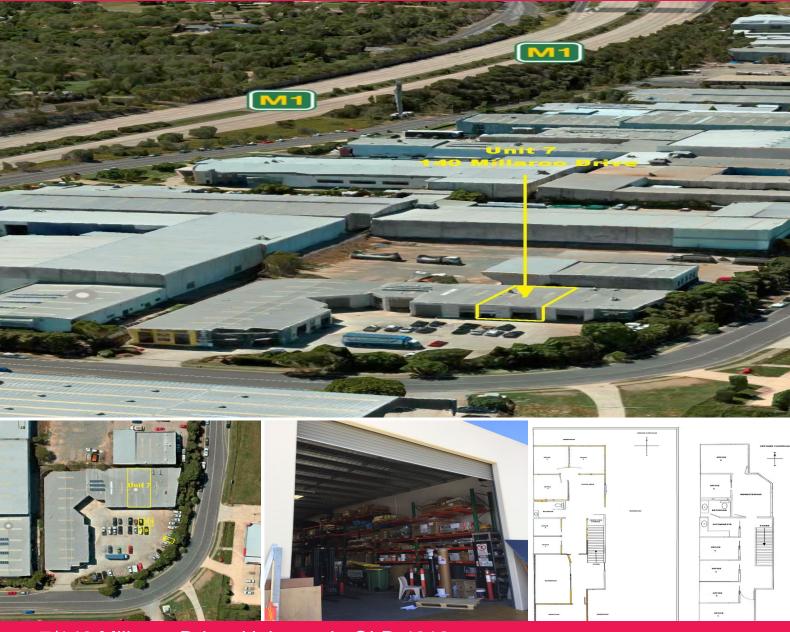

7/140 Millaroo Drive, Helensvale QLD 4212

## SUCCESSFUL FLOORING BUSINESS IS GROWING! HQ BUILDING IS NOW FOR SALE!

Located in a busy industrial hub only minutes from the Pacific Motorway, Westfield Helensvale and the train station. Unit 7 is a timeless tilt-slab constructed warehouse in a low maintenance complex and is now available to buy.

Just look at what's on offer:

365sqm total = 202sqm offices + 161sqm warehouse Multiple air conditioned offices and staff amenities Reception area and boardroom/showroom 3 phase power Security cameras throug Industrial FOR SALE