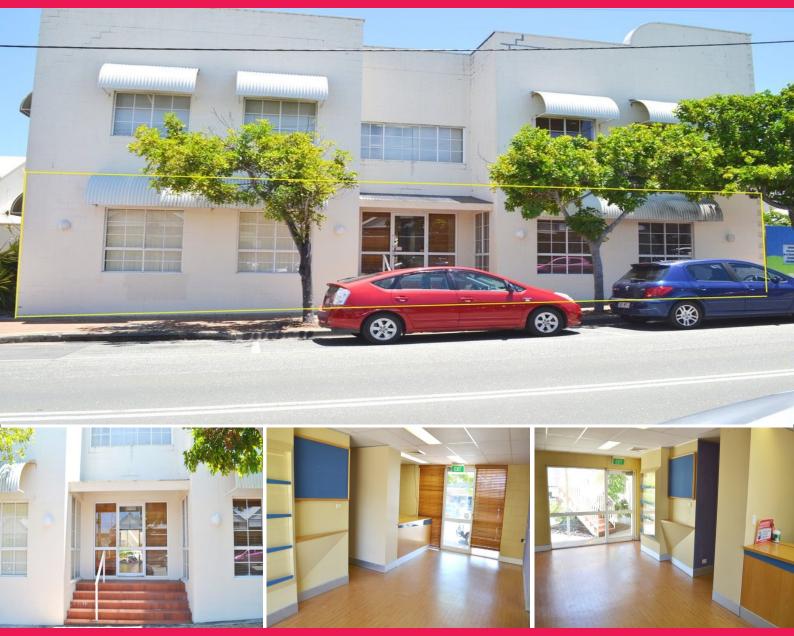

### **Ground Floor Office With Fit Out In Place**

- \* 271m2\* ground floor office space
- \* Can be split to 170m2\* if required
- \* Multiple office rooms, boardroom, reception, amenities
- \* Exceptional signage exposure, fronting main road
- \* Front and rear access, ample parking
- \* Right in the heart of Beenleigh's CBD
- \* No outgoings or body corporate!
- \* Motivated landlord, incentives on offer!

#### \*Approx.

Please contact the listing agent for more details by clicking on the link above.

Ray White has not indep