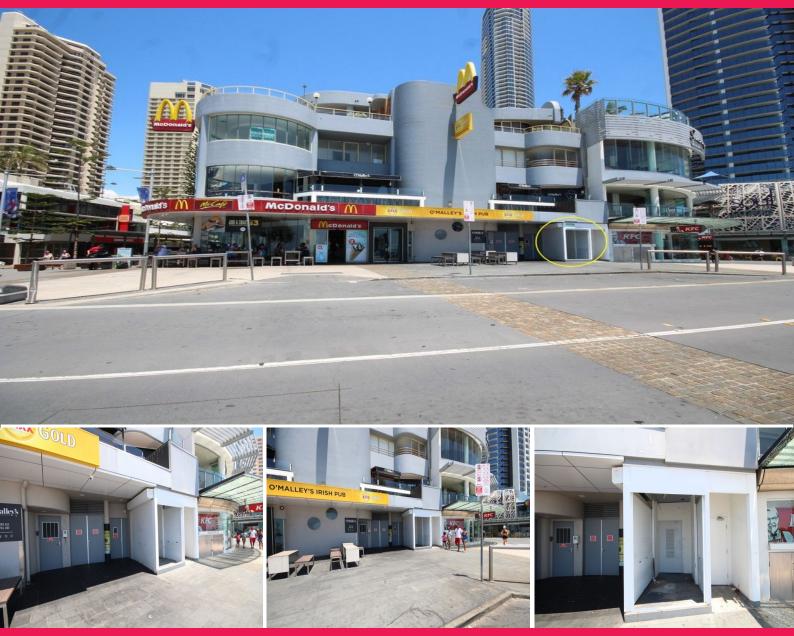

### **Massive Price Reduction!**

- \* 10m2\* of prime retail space directly opposite the beach
- \* Located between McDonalds and KFC
- \* Electric roller door on all sides
- \* Small storage facility out the back
- \* Massive price reduction, secure this space now
- \* Motivated vendor
- \* Approx

Retail

FOR LEASE

10sqm